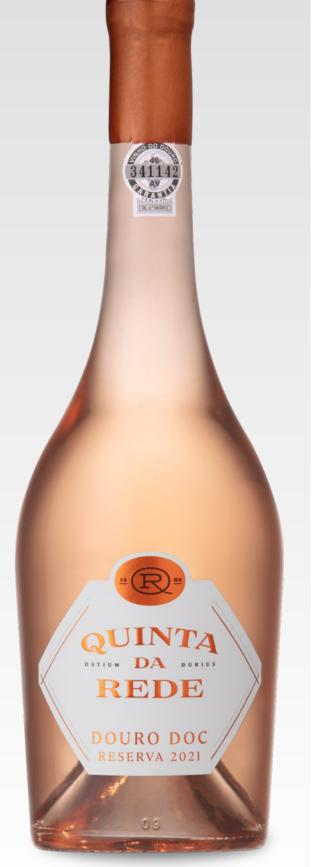

VINTAGE 2021

Rosé Colour

TYPE

DESIGNATION RESERVA

Salmon open color

| APPELLATION                          | Analytical Parameters |
|--------------------------------------|-----------------------|
| D.O.C.                               |                       |
|                                      | Alcohol               |
| REGION SUBREGION                     | 13% Vol.              |
| Douro   Baixo Corgo                  | РH                    |
|                                      | 3,22                  |
| Grape Varieties                      | 5,22                  |
| Touriga Nacional (60%), Touriga      |                       |
| Franca (15%) and Tinta Amarela (25%) | 6,1 g/L               |
|                                      | , 0                   |
| Total Production                     | Total Sugar           |
| 3466 Bottles                         | 1,10 g/L              |
|                                      |                       |